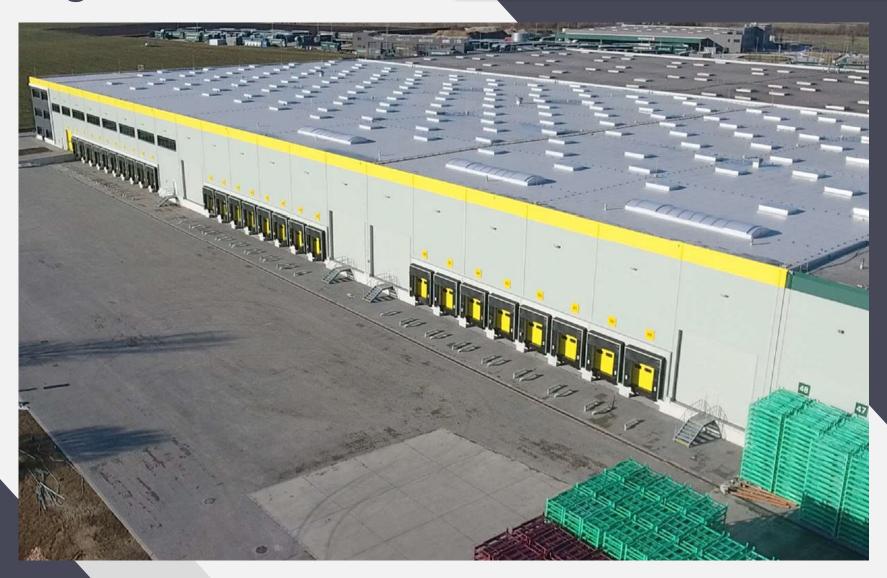

#### **GLP - warehouse**

#### Szigetszentmiklós

- > Size: 45 000 sqm
- Service: Project management, Technical control
- > Client: GLP Sziget Ltd.
- Location: H-Szigetszentmiklós

We are local players with global mindset...