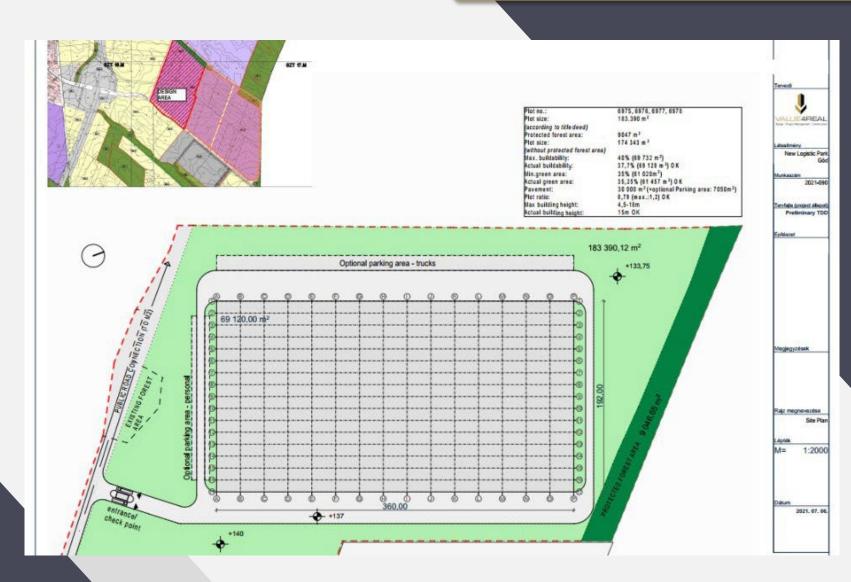

#### **Industrial Hall**

H-Göd

- > Size: 80 000 sqm
- Services: Land Due Diligence, Cost Management
- Client: JV Europe

We are local players with global mindset...