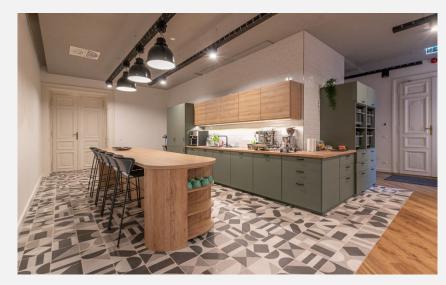

# myhive Haller Gardens

## Budapest

- Size: 3200 sqm lobby area & canteen, 6000 sqm builted green area
- Service: General construction
- Client: Stay In Hungary / Immofinanz
- > Location: Budapest-IX.