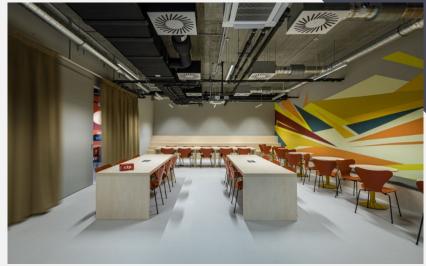

# myhive Haller Gardens

## Budapest

- Size: 3200 sqm lobby area & canteen, 6000 sqm builted green area
- Service: General construction
- Client: Stay In Hungary / Immofinanz
- > Location: Budapest-IX.