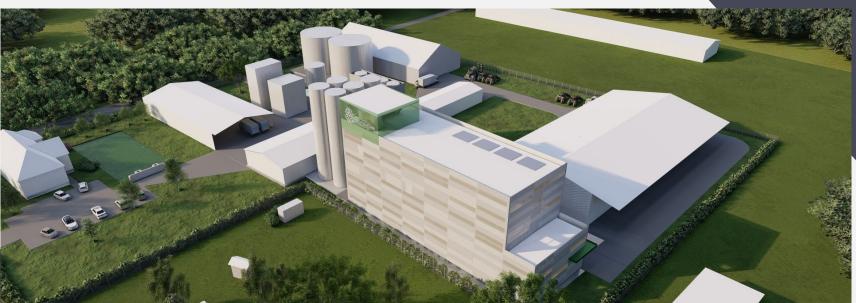

#### **Grain processing plant**

Visonta

Size: 30 000 sqm

Service: General design

Client: Viresol

Location: H-Visonta

We are local players with global mindset...