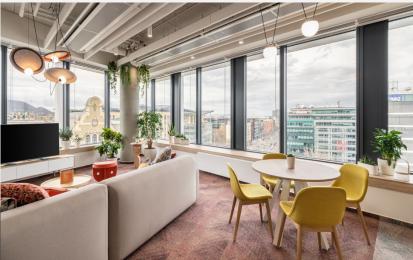

## **Colonnade Office**

## Budapest

- > Size: 1200 sqm
- Service: Space planning, General Design, Interior Design
- Client: Colonnade Insurance S.A. / Skanska
- Location: Budapest-XIII.