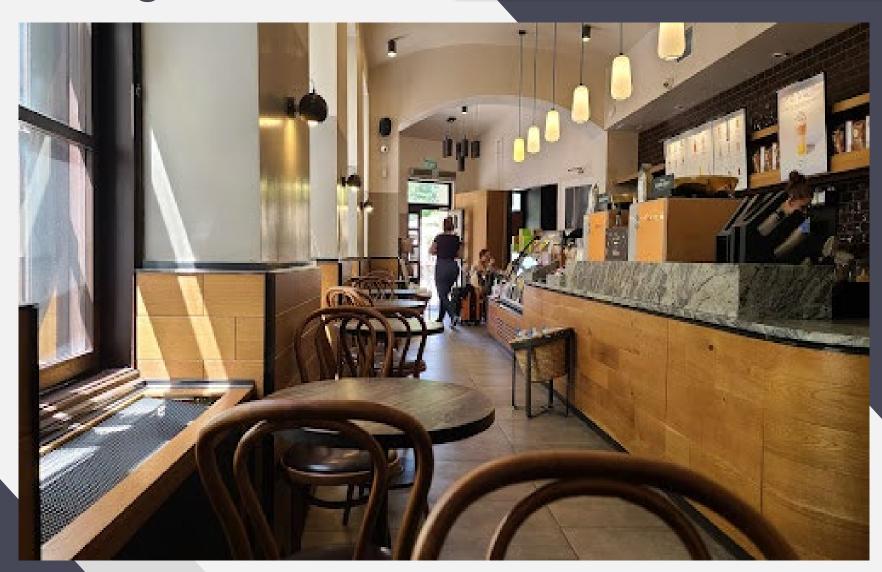

### **Starbucks shops**

### Budapest

- > Size: 150-200 sqm
- > Service: General design, Project management, Technical Supervision
- Client: AmRest Ltd.
- Location: H-Budapest-VI., VIII., XI., XIII.