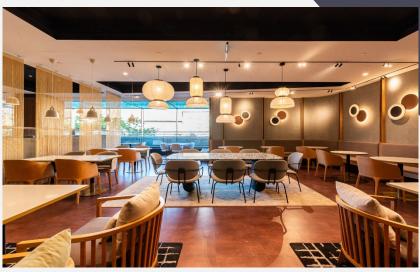

### **Westend Restaurant**

### Budapest

Size: 426 sqm

> Services: General construction

> Client: WCP Westend

Location: H-Budapest-VI.

We are local players with global mindset...