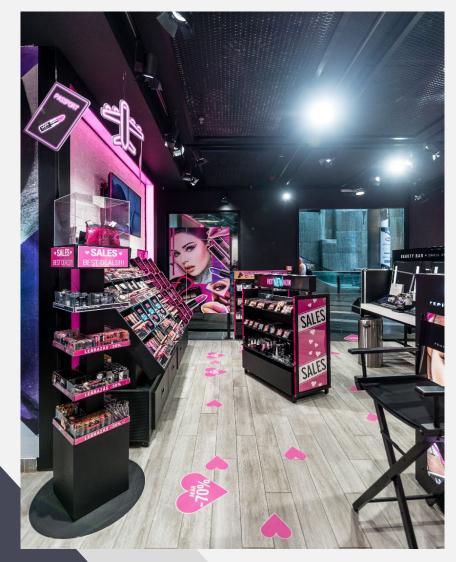

### L'Oréal - NYX, Kiehl's

### Budapest

> Size: 30-50 sqm

> Service: Design & Build

> Client: L'Oréal

Location: H-Budapest-VI., VIII., XI., XIII. (Allee, Westend, Arena)