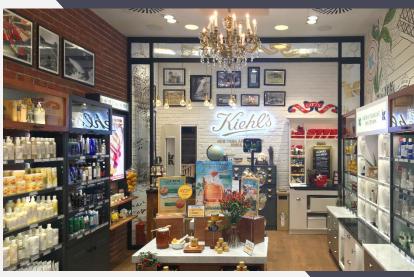

### L'Oréal - NYX, Kiehl's

### Budapest

> Size: 30-50 sqm

> Service: Design & Build

> Client: L'Oréal

Location: H-Budapest-VI., VIII., XI., XIII. (Allee, Westend, Arena)