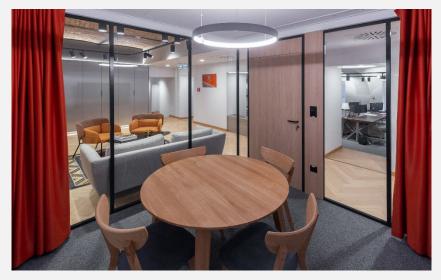

## **Colonnade Office**

## Budapest

- > Size: 1200 sqm
- Service: Space planning, General Design, Interior Design
- Client: Colonnade Insurance S.A. / Skanska
- Location: Budapest-XIII.