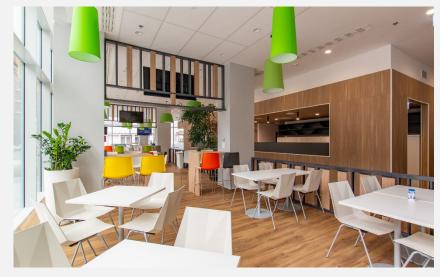

# myhive Haller Gardens

## Budapest

- Size: 3200 sqm lobby area & canteen, 6000 sqm builted green area
- Service: General construction
- Client: Stay In Hungary / Immofinanz
- > Location: Budapest-IX.