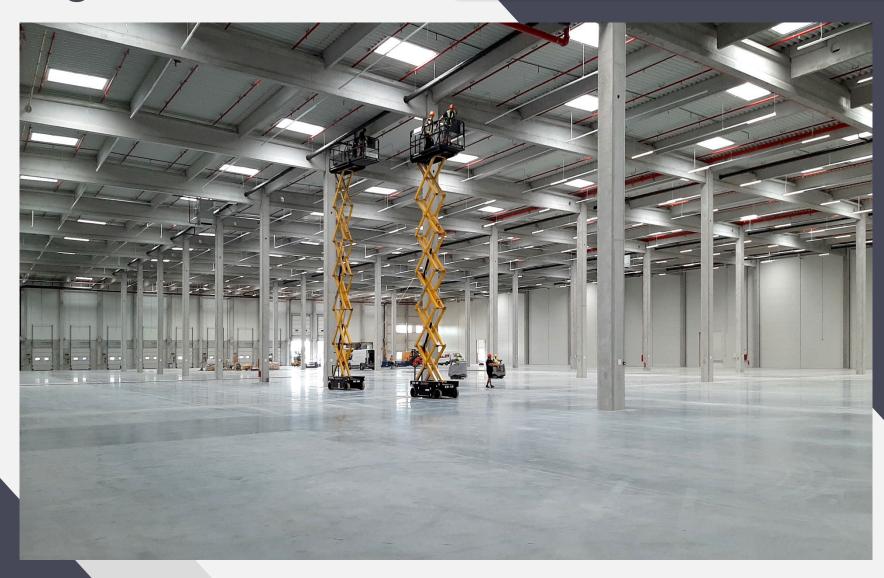

### **GLP - warehouse**

### Szigetszentmiklós

- > Size: 45 000 sqm
- Service: Project management, Technical Supervision
- > Client: GLP Sziget Ltd.
- Location: H-Szigetszentmiklós

We are local players with global mindset...