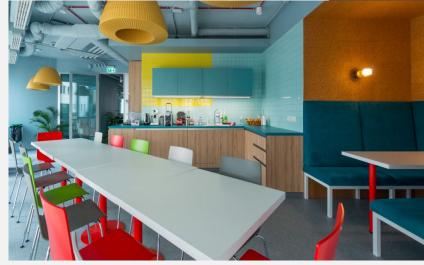

## **IDBC Office**

## Budapest

> Size: 850 sqm

Services: Interior Design

Client: IDBC

> Location: Budapest-XIII.