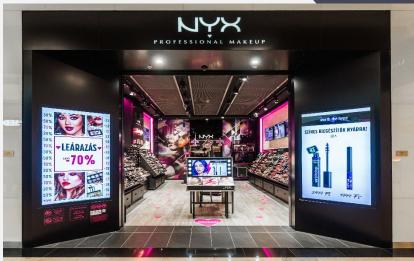

### L'Oréal - NYX, Kiehl's

### Budapest

> Size: 30-50 sqm

> Service: Design & Build

> Client: L'Oréal

Location: H-Budapest-VI., VIII., XI., XIII. (Allee, Westend, Arena)