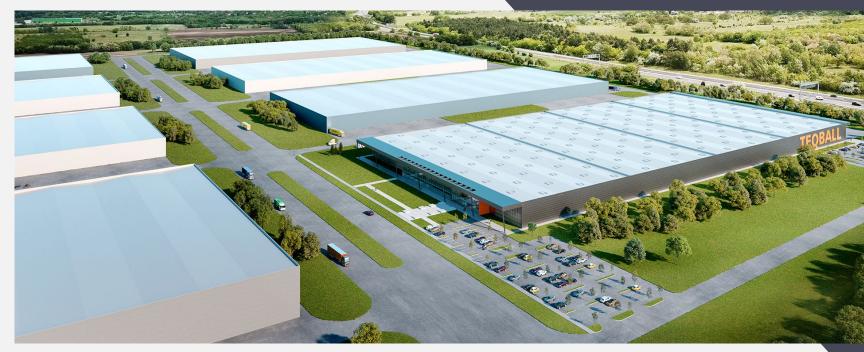

### **Teqball Factory**

Fót

> Size: 40 000 sqm

> Service: Concept design

> Client: Teqball

**>** Location: H-Fót

We are local players with global mindset...