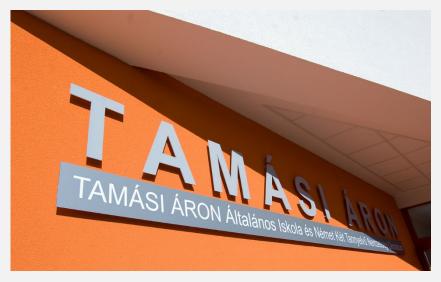

## Tamási Áron School -building "A"

#### Budapest

- > Size: 500 sqm
- > Service: General design
- Client: Hegyvidék Local Government
- Location: H-Budapest-XII.

We are local players with global mindset...