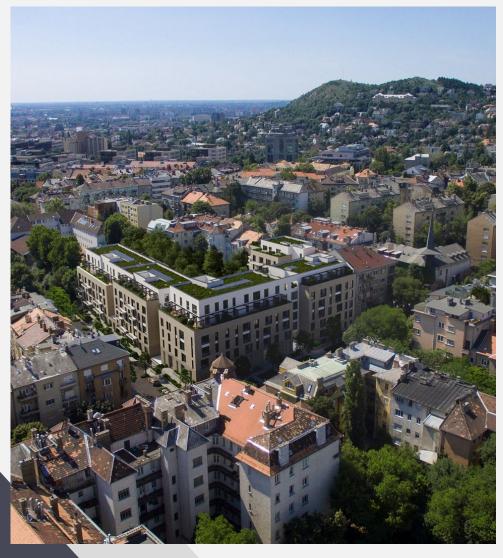

### **Duna Terasz Vista**

#### Budapest

- > Size: 4.300 m<sup>2</sup>
- Service: Interior design of common spaces
- > Client: D&B Real-Estate Investment
- > Location: H-Budapest-XIII.

We are local players with global mindset...