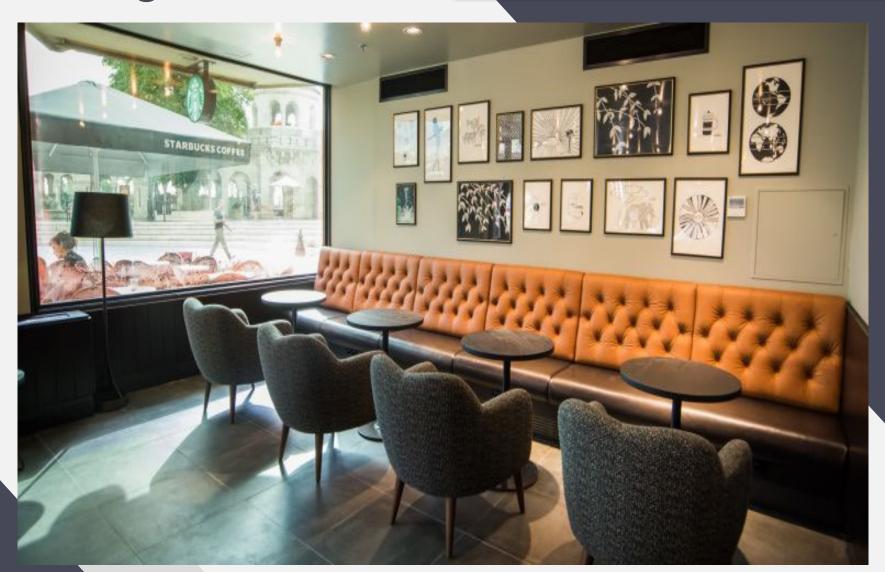

### **Starbucks shops**

### Budapest

- > Size: 150-200 sqm
- > Service: General design, Project management, Technical Supervision
- Client: AmRest Ltd.
- Location: H-Budapest-VI., VIII., XI., XIII.