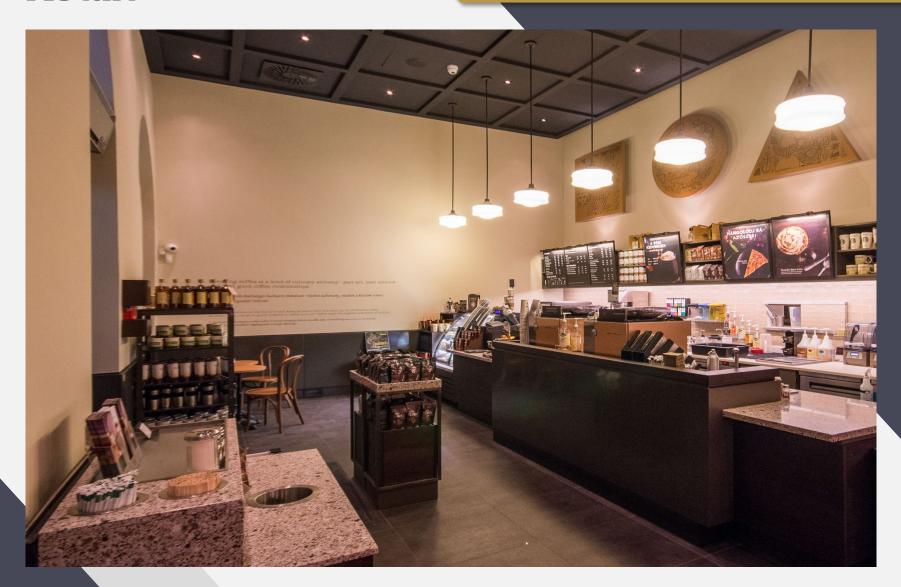

### **Starbucks shops**

### Budapest

- > Size: 150-200 sqm
- > Service: General design, Project management, Technical Supervision
- Client: AmRest Ltd.
- Location: H-Budapest-VI., VIII., XI., XIII.