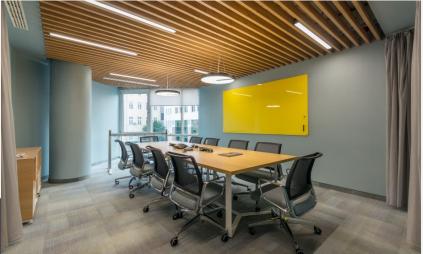

## **Colonnade Office**

## Budapest

- > Size: 1200 sqm
- Service: Space planning, General Design, Interior Design
- Client: Colonnade Insurance S.A. / Skanska
- Location: Budapest-XIII.