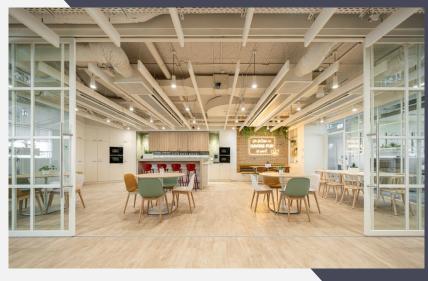

# myhive Haller Gardens

## Budapest

- Size: 3200 sqm lobby area & canteen, 6000 sqm builted green area
- Service: General construction
- Client: Stay In Hungary / Immofinanz
- > Location: Budapest-IX.