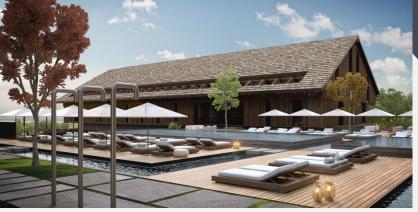

### **Golf Resort**

#### Balatonudvari

> Size: 10 000 sqm (88 rooms)

> Services: General design

> Client: X Center

> Location: H-Balatonudvari

Concept: Lissoni Architects

We are local players with global mindset...