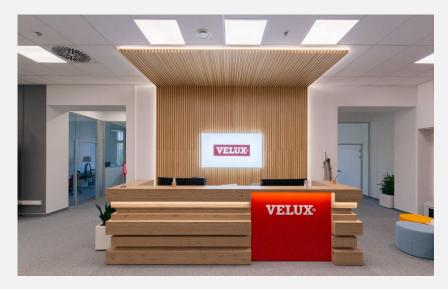

#### **Velux Office**

#### Budapest

> Size: 1 600 sqm

Service: General Construction

Client: CPI / Velux

> Location: H-Budapest-VI.

#### We are local players with global mindset...