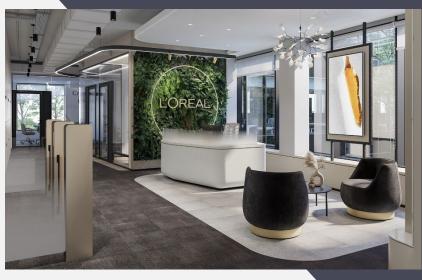

## L'Oréal Office

## Budapest

> Size: 875 sqm

> Service: Interior Design

Client: L'Oréal

Location: Budapest-XIII.

We are local players with global mindset...