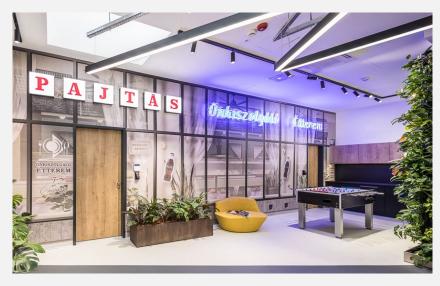

#### **Pajtás Office**

#### Budapest

> Size: 750 sqm

Service: General construction

Client: Martig Ltd. / Adventum Zrt.

Location: H-Budapest-I.