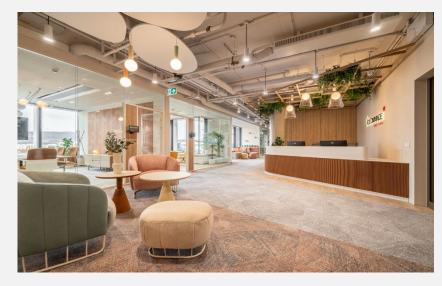

# myhive Haller Gardens

## Budapest

- Size: 3200 sqm lobby area & canteen, 6000 sqm builted green area
- Service: General construction
- Client: Stay In Hungary / Immofinanz
- > Location: Budapest-IX.