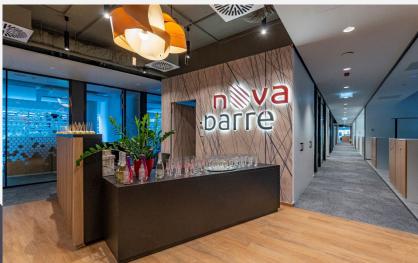

#### **Nova Office**

#### Budapest

- **>** Size: 1200 sqm
- > Service: General Construction
- Client: Immofinanz / Nova Services
- Location: H-Budapest-XIII.